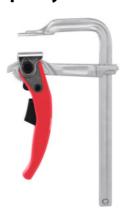

#### **Version:**

Beam / fixed jaw made of bright drawn steel, moving jaw of forged steel, each hardened and electro galvanised. Clamping lever with self-locking ratchet clamping mechanism. Opens by releasing the ratchet. Movable pressure pad, clamping lever powder coated.

#### **Application:**

For fast and easy clamping with high clamping pressure.

Cross section of the slide rail: 22×10.5 mm

Throat: 120 mm Weight: 1.5 kg